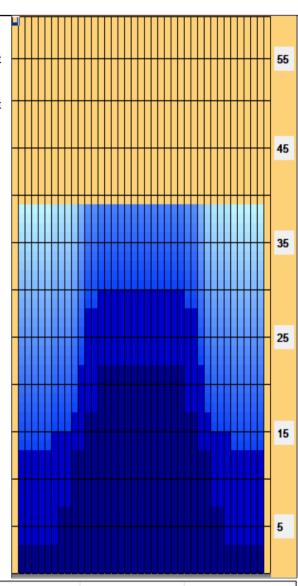

| Item<br>Description |                                                  |  | 3L-7L:18L-18R<br>Outside Track:Middle |      |   |  |   |              | 8L-12L:18L-18R<br>Middle Track:Middle |          |    |    |          |          |     | 13L-17L:18L-18R<br>Inside Track:Middle |    |     |     |     |          |          | 18L-18R:17R-13R<br>Mlddle: Inside Track |    |    |    |     |      |       | 18L-18R:12R-8R<br>Middle:Middle Track |     |     |      |              |              | 18L-18R:7R-3R<br>Middle:Outside Track |   |   |           |               |         |   |   |                |   |  |
|---------------------|--------------------------------------------------|--|---------------------------------------|------|---|--|---|--------------|---------------------------------------|----------|----|----|----------|----------|-----|----------------------------------------|----|-----|-----|-----|----------|----------|-----------------------------------------|----|----|----|-----|------|-------|---------------------------------------|-----|-----|------|--------------|--------------|---------------------------------------|---|---|-----------|---------------|---------|---|---|----------------|---|--|
| Track Zone Ratio    |                                                  |  |                                       | 4.04 |   |  |   |              |                                       | 1.75     |    |    |          |          |     | 1.03                                   |    |     |     |     |          | 1.03     |                                         |    |    |    |     | 1.75 |       |                                       |     |     | 4.04 |              |              |                                       |   |   |           |               |         |   |   |                |   |  |
| F                   | orw                                              |  | l Oil                                 |      | R |  |   |              | Oil                                   | 9        | 10 | 11 | 12       | 13       | 14  | 15                                     | 16 | 5 1 | 7 1 | 8 - | 19 :     | 20       | 19                                      | 18 | 17 | 16 | 1.5 | 5 14 | 4 1   | 3 1                                   | 2 1 | 1 1 | 0    | 9            | 8            | 7                                     | 6 | 5 | 4         | 3             | -       | , | 1 | 0              |   |  |
| 1500 -              | Н                                                |  | H                                     | _    | Ī |  |   | -            | Ť                                     | Ť        | +  | +  | Ŧ        | Ŧ        | Ť   | Ŧ                                      | 1  |     |     |     | 1        | 1        | Ŧ                                       | Ŧ  | Ť  | 7  | -   | -    |       |                                       |     |     | Ī    |              |              | -                                     | Ť | Ť | $\dot{+}$ | $ar{\dagger}$ | $ar{-}$ | _ | - | 1              | 1 |  |
| 1350 -              | <del> </del>                                     |  | ╂╌┼                                   |      |   |  |   | <del> </del> | +                                     | +-       |    | +- | +        |          | -+- |                                        |    |     |     |     | +        |          |                                         | +- |    |    |     |      |       |                                       |     |     |      | -            |              | <del> </del>                          | + |   | -+        |               |         |   |   |                |   |  |
| 1200 -              | <del>                                     </del> |  |                                       |      |   |  |   | <del> </del> | +                                     | +        | +  | +  | +        | +-       | -+- |                                        |    |     |     |     | +        | +        | +                                       | +- |    |    | -   |      |       |                                       |     |     | -    | <del> </del> | <del> </del> | †                                     | + | + | +         |               |         |   | + | +-             |   |  |
| 1050 -<br>900 -     |                                                  |  | <u> </u>                              |      |   |  | ļ | ļ            | - <del> </del>                        | <u> </u> |    | ‡  | <u> </u> | <u> </u> | İ   | 1                                      | _  |     |     |     | <u> </u> | <u> </u> | İ.                                      | İ. |    |    |     |      | ]<br> |                                       | ļ   | ļ   |      |              |              | ‡                                     |   |   |           |               |         |   | ļ | - <del> </del> |   |  |