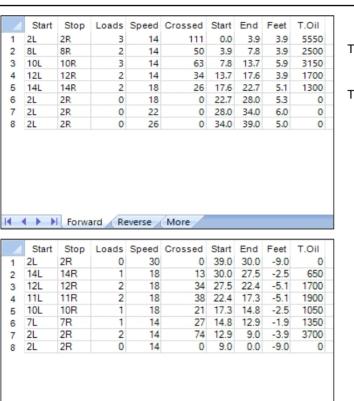

## **Swiss Bowling - Nufenen**

30 Feet Oil Pattern Distance: 39 Feet Reverse Brush Drop: Oil Per Board: 50 uL 10.35 mL 24.55 mL 14.2 mL **Forward Oil Total: Reverse Oil Total: Volume Oil Total:** Reverse Boards Crossed: 207 Boards 491 Boards Forward Boards Crossed: 284 Boards **Total Boards Crossed:** 